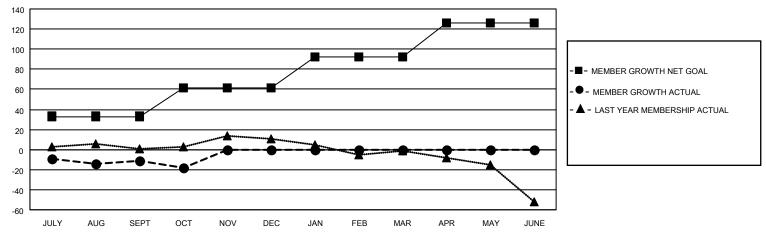

#### GOALS AND ACTUAL MEMBERS CUMULATIVE

| DROPPED CLUBS: 1 |    | 16 CLUBS OF 46 ADDED 1 OR MORE<br>NEW MEMBERS | GENDER DISTRIBUTION  MALE 859 (66.80%) |              |    |
|------------------|----|-----------------------------------------------|----------------------------------------|--------------|----|
| DROPPED MEMBERS  |    |                                               | FEMALE                                 | 427 (33.20%) |    |
| DECEASED         | 6  | CLICK HERE FOR CUMULATIVE                     | TOTAL FAMILY UNIT MEMBERS              |              | 89 |
| CLUB CANCELLED   | 0  | MEMBERSHIP DATA                               |                                        | 0.5000000000 | 45 |
| OTHER 37         |    |                                               | FAMILY MEMBERS PAYING HALF DUES        |              | 45 |
| TOTAL            | 43 |                                               |                                        |              |    |